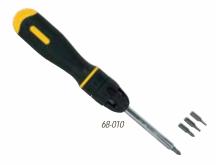

## Multi-Bit Ratcheting Screwdriver

- Three-position switch enables clockwise, counterclockwise, and locked ratcheting positions
- Includes 6 bits and bit storage system with #1 & #2 Phillips®; 3/16" & 1/4" Slotted; T-15 & T-20 Torx®
- Handle Storage quick and easy access to bits
- Magnetic bit holder for speedy and secure changeover of bits
- Maximum torque and minimum effort achieved with ergonomic, textured-finish handle
- · Plated for corrosion resistance

PATENTED BIT STORAGE

THREE-WAY AUDIBLE RATCHET (68-010 ONLY)

| Product<br>SKU No. | Contains                                                                                                                                                                     | O/A Length<br>in mm | Box/Ctn |
|--------------------|------------------------------------------------------------------------------------------------------------------------------------------------------------------------------|---------------------|---------|
| 68-010             | Assortment of 10 Bits<br>#1 Square, #2 Square,<br>#1 PH, #2 PH,<br>#1 PZ, #2 PZ,<br>t10, t15,<br>1/4* and 3/16* Bits                                                         | 10 254              | 6/36    |
| 62-542L            | 12 Pc. Multi-Bit Set 1/4" Nut Driver 9/32" Nut Driver 5/16" Nut Driver 11/32' Nut Driver 3/8" Nut Driver 7/16" Nut Driver #1, #2 Phillips" #1, #2 Square 1/4", 3/16' Slotted | 10 254              | 6/36    |
| 62-509             | 6 Pc. Multi Bit Set<br>T15 Torx®<br>T20 Torx®<br>#1 Phillips*<br>#2 Phillips*<br>1/4* Standard<br>3/16* Standard                                                             | 8-3/4 220           | 4 / 24  |