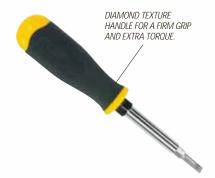

## 6-Way Screwdriver

- · Interchangeable bars maximize versatility
- Convenient and space saving design reduces the number of tools users need to carry
- Comes with 6 tips: #1 & #2 Phillips®; 3/16" & 1/4" Slotted; 1/4" & 5/16" Nutdriver
- Chrome-plated bar resists corrosion
- Slip-resistant rubber grip provides comfort

| Product<br>SKU No. | O/A Length<br>Contains in mm                                             |       |       | Box/Ctn |
|--------------------|--------------------------------------------------------------------------|-------|-------|---------|
| 68-012             | 1/4", 3/16" Slotted,<br>1 pt., 2 pt. Phillips*<br>1/4", 5/16" Nut Driver | 7-3/4 | 196.9 | 6 / 24  |