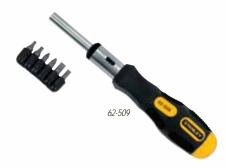

PATENTED BIT STORAGE

THREE-WAY AUDIBLE RATCHET (68-010 ONLY)

| Product<br>SKU No. | Contains                                                                                                                                                                     | O/A Length<br>in mm | Box/Ctn |
|--------------------|------------------------------------------------------------------------------------------------------------------------------------------------------------------------------|---------------------|---------|
| 68-010             | Assortment of 10 Bits<br>#1 Square, #2 Square,<br>#1 PH, #2 PH,<br>#1 PZ, #2 PZ,<br>t10, t15,<br>1/4* and 3/16* Bits                                                         | 10 254              | 6/36    |
| 62-542L            | 12 Pc. Multi-Bit Set 1/4" Nut Driver 9/32" Nut Driver 5/16" Nut Driver 11/32' Nut Driver 3/8" Nut Driver 7/16" Nut Driver #1, #2 Phillips" #1, #2 Square 1/4", 3/16' Slotted | 10 254              | 6/36    |
| 62-509             | 6 Pc. Multi Bit Set<br>T15 Torx®<br>T20 Torx®<br>#1 Phillips*<br>#2 Phillips*<br>1/4* Standard<br>3/16* Standard                                                             | 8-3/4 220           | 4 / 24  |