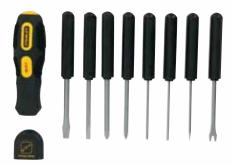

## 9-Way Screwdriver

- · Interchangeable bars maximize versatility
- Reduces the number of tools user needs to carry
- Comes with 3 Phillips® bars, 3 slotted bars, 1 tack lifter, 1 brad awl, and 1 hook driver
- Storage case included

| Product<br>SKU No. | Contains                | Box/Ctn   |        |
|--------------------|-------------------------|-----------|--------|
| 62-511             | 10 Pc 9 Way Screwdriver | 7-3/4 200 | 6 / 24 |